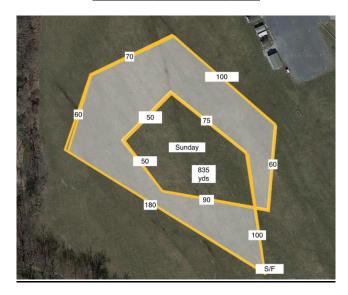

onorchid or cryptorchid hounds without breed disqualifications may be entered; hounds with breed disqualifications are not eligible to enter except in the Single Stake ● Hounds not present at the time of roll call will be scratched ● All hounds will run twice, in trios if possible or braces (except in the Single Stake), unless excused, dismissed or disqualified.

**Equipment:** Type of lure machine: battery-powered continuous-loop system. ● Type of lures: highly-visible white plastic strips ● Back-up equipment will be available.

Veterinarian on call:
Central Carroll Animal Emergency
1030 Baltimore Blvd. #180
Westminster, MD 21157
410-871-2000
Mason Dixon Animal Emergency Hospital
96 Sofia Dr. Ste 203, Shrewsbury, PA 17361
(717) 432-6030

# Course Plans Saturday 665 yds



Sunday 835 yds



### Monday 700 yds



BRING FOOD AND WATER FOR YOU AND YOUR HOUND

**RV PARKING IS AVALIBLE NO HOOK UPS** 

IF IT IS WET STAY OFF THE GRASS

### **OTHER INFORMATION**

- All entries must be one year or older on the day of the trial
- Stakes will be split into flights by public random draw if the entry in any regular stake is 20 or more
- Bitches in season, lame hounds and hounds with breed disqualifications will be excused at roll call. Spayed, neutered, monorchid or cryptorchid hounds without breed disqualifications may be entered.
- Hounds with breed disqualifications are not eligible to enter except in the Single Stake
- Hounds do not present at the time of roll call will be scratched
- All hounds will run twice, in trios if possible or braces (except in the Single Stake), unless excu