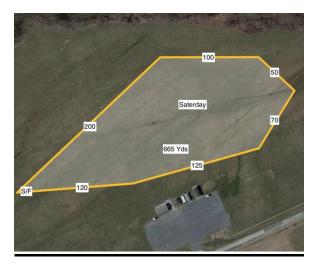

payed, neutered, monorchid or cryptorchid hounds without breed disqualifications may be entered; hounds with breed disqualifications are not eligible to enter except in the Single Stake ● Hounds not present at the time of roll call will be scratched ● All hounds will run twice, in trios if possible or braces (except in the Single Stake), unless excused, dismissed or disqualified.

**Equipment:** Type of lure machine: battery-powered continuous-loop system. ● Type of lures: highly-visible white plastic strips ● Back-up equipment will be available.

Veterinarian on call:
Central Carroll Animal Emergency
1030 Baltimore Blvd. #180
Westminster, MD 21157
410-871-2000
Mason Dixon Animal Emergency Hospital
96 Sofia Dr. Ste 203, Shrewsbury, PA 17361
(717) 432-6030

# Course Plans Saturday 665 yds



Sunday 835 yds



### Monday 700 yds



BRING FOOD AND WATER FOR YOU AND YOUR HOUND

**RV PARKING IS AVALIBLE NO HOOK UPS** 

IF IT IS WET STAY OFF THE GRASS

### **OTHER INFORMATION**

- All entries must be one year or older on the day of the trial
- Stakes will be split into flights by public random draw if the entry in any regular stake is 20 or more
- Bitches in season, lame hounds and hounds with breed disqualifications will be excused at roll call. Spayed, neutered, monorchid or cryptorchid hounds without breed disqualifications may be entered.
- Hounds with breed disqualifications are not eligible to enter except in the Single Stake
- Hounds do not present at the time of roll call will be scratched
- All hounds will run twice, in trios if possible or braces (except in the Single S