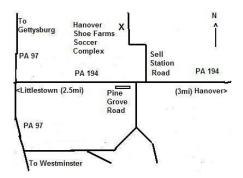

### Directions to Hanover Shoe Farms, Sells Station Road Site:

*From West or South*: Rt. 97 to Littlestown. At the traffic light take Rt. 194 North to Sell Station Road. Left on Sell Station; 1.3 miles to site.

**From East and North:** Rt. 194 South out of Hanover. Sells Station Road is 0.8 miles past the main entrance to Hanover Shoe Farms. Turn right on Sell Station; 1.3 miles to the site.

**General Site Descriptions:** The Sells Station Road soccer complex is fenced and remote from busy roads. The weather may be hot, and field conditions vary from dry through wet and muddy. Please provide shade and water for your hounds.

### Map of area: