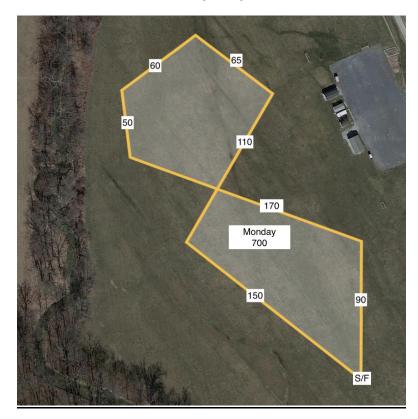

### Monday 700 yds

BRING FOOD AND WATER FOR YOU AND YOUR HOUND

**RV PARKING IS AVALIBLE NO HOOK UPS** 

IF IT IS WET STAY OFF THE GRASS